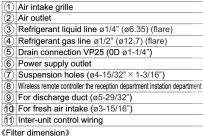

## **>>> Dimensions**

(Filter dimension) (20-55/64" × 9-31/64" × 15/32") \* One

Required installation space

ø4-118

03-15/16

For discharge duct detail (ø5-29/32)